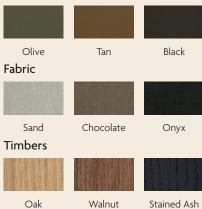

# **Material Options**

## Faux Leather

## Timbers

American Ash, American Oak & American Walnut