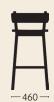

#### Dimensions

460mm (w) x 485mm (D) x 970mm (H) 750mm (SH) 460mm (w) x 485mm (D) x 875mm (H) 650mm (SH) 440mm (w) x 400mm (D) x 450mm (H)