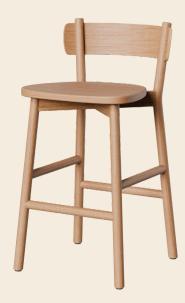

# **Description**

From the big brother to the pip squeak in the family, the Spencer Stools have you covered with seat heights available in 450, 650 and 750mm.

As direct descendents of the Charlie chair, the spencer range shares the same solid timber frame and molded plywood backrest design, providing the support and elegance you need in your life.

Produced in three solid timber varieties, Ash, Oak and Walnut, as well as a range of upholstered seat base options, the Spencer range is sure to meet your every want and need.

## Timbers

American Ash, American Oak & American Walnut