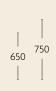

#### Dimensions

460mm (w) x 485mm (D) x 970mm (H) 750mm (SH) 460mm (w) x 485mm (D) x 875mm (H) 650mm (SH) 440mm (w) x 400mm (D) x 450mm (H)