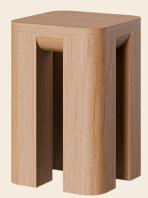

# Description

So we got a little carried away with this one.

This chunky little number is stocky and built to last, and you better believe it can hold a cup of coffee, or a big fella holding a cup of coffee for that matter.

Designed to be either a side table or stool, this design boasts the same hefty legs as the Frankie Dining Table, while utilizing the same quality FSC certified timber.