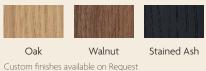

## **Material Options**

# Timbers

#### **Product Details**

**Dimensions** 280mm (w) x 280mm (D) x 425mm (H)

Timbers American Ash, American Oak & American Walnut

Finishes Water based staines are available on request

**Gliders** Felt Gliders installed as standard