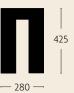

#### **Product Details**

**Dimensions** 280mm (w) x 280mm (D) x 425mm (H)

Timbers American Ash, American Oak & American Walnut

Finishes Water based staines are available on request

**Gliders** Felt Gliders installed as standard