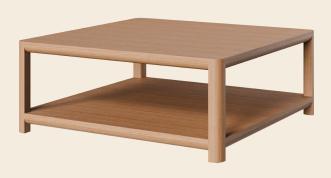

# **Description**

As the slightly more modest scale of the Round up range, the Kris Coffee Table maintains a minimal design through its simple lines and subtle joint details.

Inspired by the never ending need to have clean surfaces (thanks mum) the Kris Coffee Table has two levels so you can have the business up top and the party out the back.

## Dimensions

800mm (w) x 800mm (D) x 320mm (H)