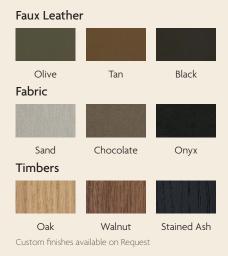

# **Material Options**

### Certification

Alor products are made from FSC certified Timbers that have been sourced from forests that are managed in a way that preserves biological diversity and benefits the lives of local people and workers, while ensuring it sustains economic viability.

#### Certifications

All Alor producs are made from FSC certified Timbers sourced from sustainable forestries. SGS strength tested for L1 extreme use EN 16139:2013

Timbers American Ash, American Oak & American Walnut

Finishes Water based staines are available on request

**Glides** Felt Gliders installed as standard