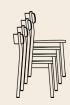

#### Stacking Quantity - x4

Inside Material PU Foam within seatpads Plywood backing

**Weight** 4kg

HTTP://ALOR.STUDIO/