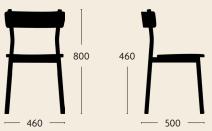

# Dimensions

460mm (w) x 500mm (D) x 800mm (H) Seat Height: 460mm / 475mm (upholstered)