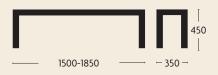

#### Dimensions

1500mm (w) x 350mm (D) x 450mm (H) 1850mm (w) x 350mm (D) x 450mm (H)