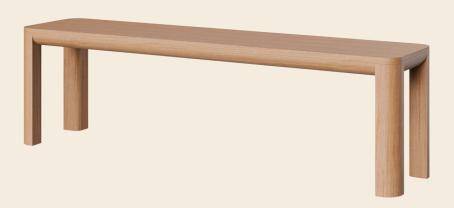

## **Description**

As offspring to the Frankie Dining table, this smaller nugget of FSC certified timber shows off its chunky legs, sweeping curves and flat pack assembly.

As partner in crime to the Frankie Dining table, this bench seat nests perfectly with its corresponding table size and ensures that there's enough room to get out from either end (we thought this through).

For those that prefer padded shorts on their morning commute, we also offer an optional seat cushion to help get you through those long drawn out chats with your extended family.