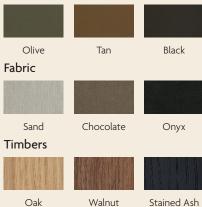

## **Material Options**

# Faux Leather

Custom finishes available on Request

#### Timbers

American Ash, American Oak & American Walnut

## Finishes

Water based staines are available on request