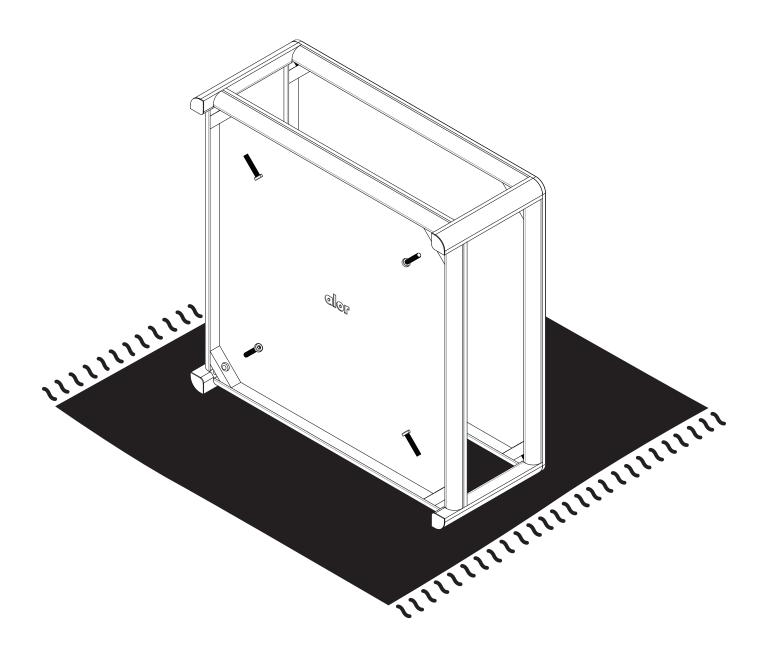

## Notes:

- When legs are assembled stand table on its side and place the shelf between legs and screw into position.

  Be sure to keep table on a soft surface to avoid any scratches to timber surfaces
- To avoid loosening over time, be sure to hold onto that Allen Key ang give those screws a tighten every once in a while