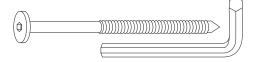

**KRIS COFFEE TABLE** 

ASSEMBLY INSTRUCTIONS

We know what you're thinking, "not another allen key assembly". But don't fear, this may be the simplest coffee table you've ever come across.

Two screws in each leg , simple as that!



**X8 - M8 TIMBER SCREW** 



## Position one leg at a time & screw



## Notes:

- Assemble table on top of a rug, blanket or towel to avoid scratching or damaging the table top



## Notes:

- When legs are assembled stand table on its side and place the shelf between legs and screw into position.

  Be sure to keep table on a soft surface to avoid any scratches to timber surfaces
- To avoid loosening over time, be sure to hold onto that Allen Key ang give those screws a tighten every once in a while