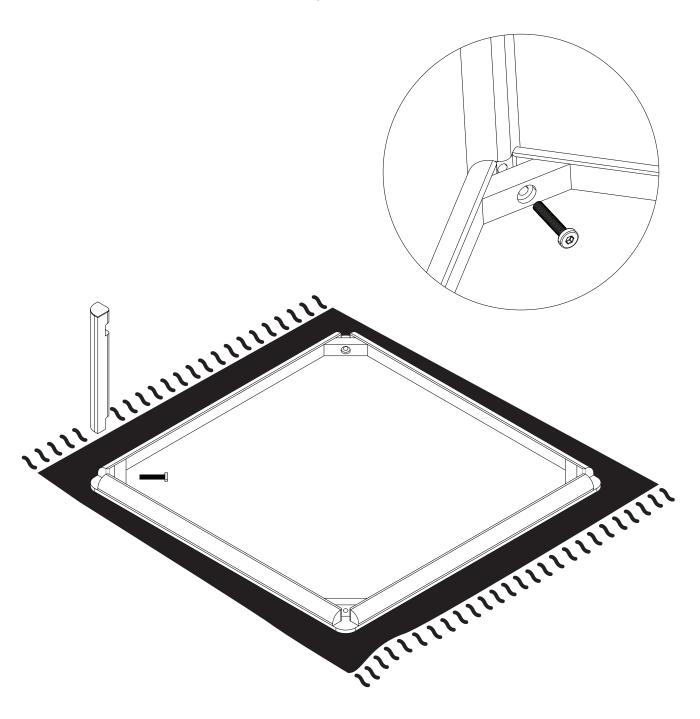

## Position one leg at a time & screw

## Notes:

- Assemble table on top of a rug, blanket or towel to avoid scratching or damaging the table top