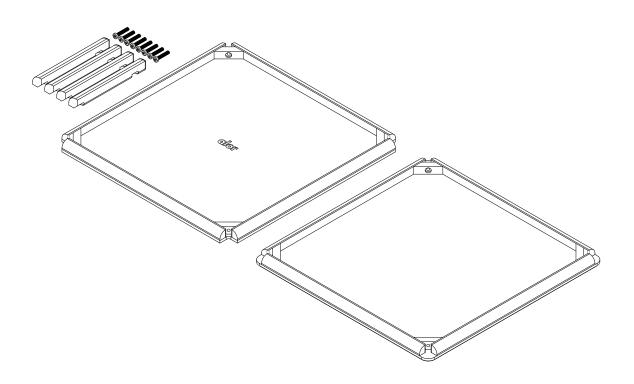

**KRIS COFFEE TABLE** 

ASSEMBLY INSTRUCTIONS

We know what you're thinking, "not another allen key assembly". But don't fear, this may be the simplest coffee table you've ever come across.

Two screws in each leg , simple as that!